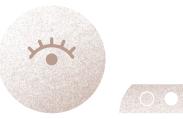

#### **Rest Button**

Controls

- Press when you're ready to rest.
- Press again to move to the next step.
- Press and hold to stop.

### **Rise Button**

- Press when you're ready to rise.
- Press again to move to the next step.
- Press and hold to stop.