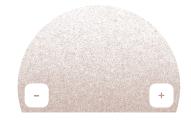

#### Step 1

Connect the power cable to Restore then plug it into your power outlet. Always keep your device plugged in.



## Step 2

Download the Hatch Sleep app on your phone or tablet from the Apple App or Google Play store.



### Step 3

Complete the steps in the Hatch Sleep app to connect your Restore. Wi-Fi is required.

Wifi Network: CIVANA919x Password: G2022EX509#





#### **Rest Button**

Controls

- Press when you're ready to rest.
- Press again to move to the next step.
- Press and hold to stop.



### **Rise Button**

- Press when you're ready to rise.
- Press again to move to the next step.
- Press and hold to stop.

### Alarm Toggle

Slide the alarm toggle to the left to disable your alarm. Slide right to enable again.



#### Volume

Tap the lower right and left corners to adjust the volume.



#### Brightness

Tap above and below the clock display to adjust the brightness of the main light.



#### Tap for the time

When the clock display is hidden, gently tap Restore anywhere to check the time.

# **Quick Tips**



You can adjust the brightness of the clock display in the Hatch app settings.



Press either the Rest or Rise button to snooze your alarm. Press and hold to stop the alarm.



## Hatch support is a dream

Contact us at hatch.co/support

Follow @hatchforsleep and see what dreams are made of.

Le soutien à Hatch est un rêve Contactez-nous à hatch.co/support

Suivez @hatchforsleep et voyez de quoi sont faits les rêves.