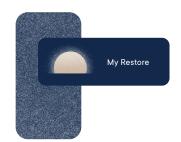

## Step 2

Download the Hatch Sleep app on your phone or tablet from the Apple App or Google Play store.

### Step 3

Complete the steps in the Hatch Sleep app to connect your Restore. Wi-Fi is required.

Wifi Network: CIVANA919x Password: G2022EX509#